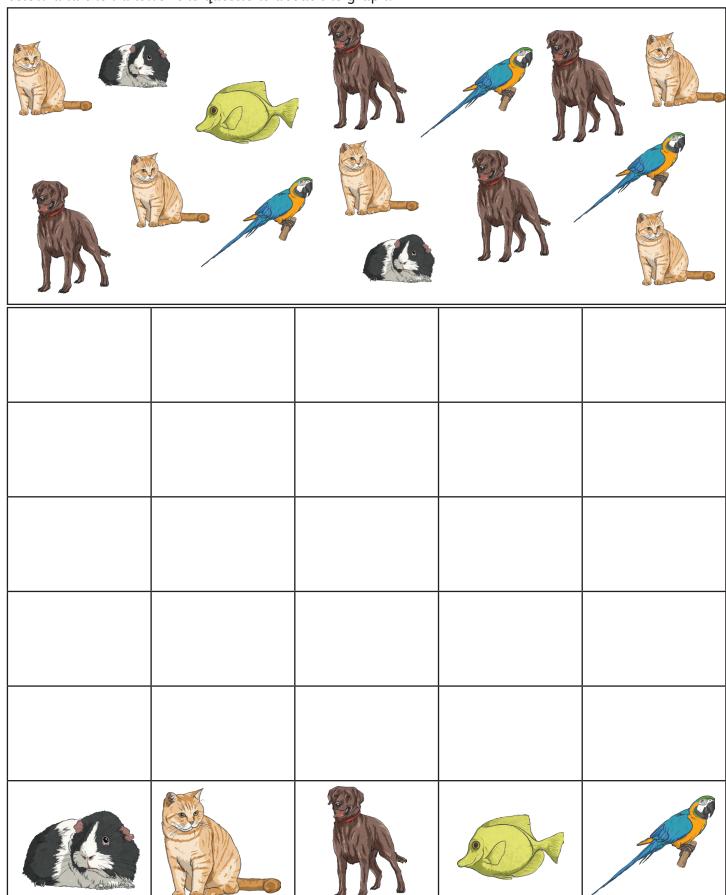

# Pets Bar Graph

Some children were asked about their favourite pet. Complete the bar graph using the information below and then answer the questions about the graph.

5

3

2

1

## Questions

1. How many children took part in the survey?

2. Which animal is the most popular? Colour the picture of the animal which occurred the most.

3. Which animal is the least popular? Colour the picture of the animal which occurred the least.

| Pet        | Tally |
|------------|-------|
| Dog        |       |
| Cat        | Ж     |
| Bird       | III   |
| Fish       |       |
| Guinea Pig |       |