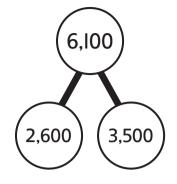

- 2
- a) Write down the fact family for this part-whole model.

**b)** Complete an addition to check if this part-whole model is correct.

3

Spot the mistakes in these calculations.

Show the correct working for each calculation.