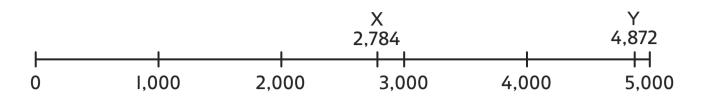

**5** What is the difference between X and Y?

- A 216
- B 1,216
- 2,088
- D 7,656
- 6 The distance from Earth to the Moon is 384,000 km.

A rocket travels 138,000 km each day.

How many days will it take to reach the Moon?