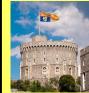

The UK's oldest castle is Windsor Castle, part of which was built almost 1000 years ago.

The UK's smallest house is in Wales, by the River Conway.

The Giant's Causeway is an area of about 40,000 interlocking basalt blocks, formed in Northern Ireland, after a volcanic fissure.