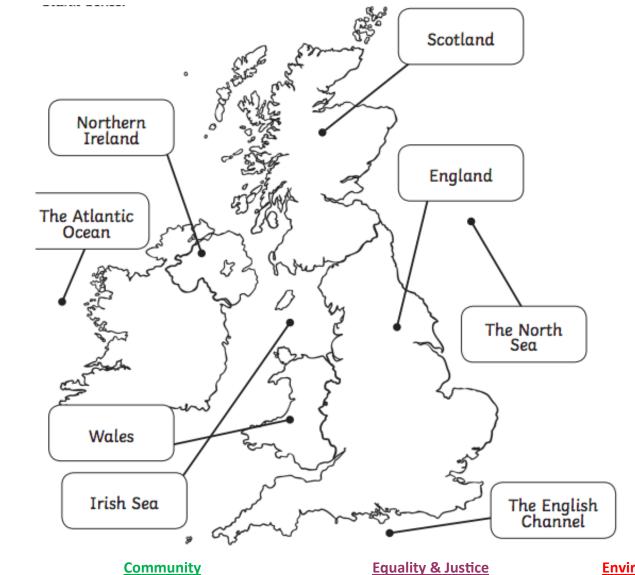

# The UK

Year 3 Spring Term

The United Kingdom is made up of four countries: England, Scotland, Northern Ireland and Wales. The countries of England, Scotland and Wales make up the island of Great Britain. Country Flag Capital City England London Scotland Edinburgh Cardiff Wales Belfast Northern Ireland North Sea Scotland Northern Ireland Irish Sea England Map of Wales -Europe Atlantic Ocean English Channel

The United Kingdom is located next to Europe, and is surrounded by different bodies of water: the North Sea, the English Channel, The Irish Sea, and the Atlantic Ocean.