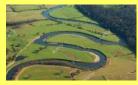

### Amazing places - natural and human made features!

Britain's longest river is the River Severn. It is over 220 miles long. It starts in Wales and finishes in England.

The UK's highest mountain is Ben Nevis, in Scotland. The summit is 1345 metres above sea level.