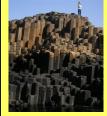

The UK's oldest castle is Windsor Castle, part of which was built almost 1000 years ago.

The UK's smallest house is in Wales, by the River Conway.

The Giant's Causeway is an area of about 40,000 interlocking basalt blocks, formed in Northern Ireland, after a volcanic fissure.