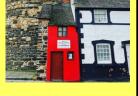

The UK's oldest castle is Windsor Castle, part of which was built almost 1000 years ago.

The UK's smallest house is in Wales, by the River Conway.

The Giant's Causeway is an area of about 40,000 interlocking basalt blocks, formed in Northern Ireland, after a volcanic fissure.