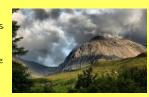

### Amazing places - natural and human made features!

Britain's longest river is the River Severn. It is over 220 miles long. It starts in Wales and finishes in England.

The UK's highest mountain is Ben Nevis, in Scotland. The summit is 1345 metres above sea level.